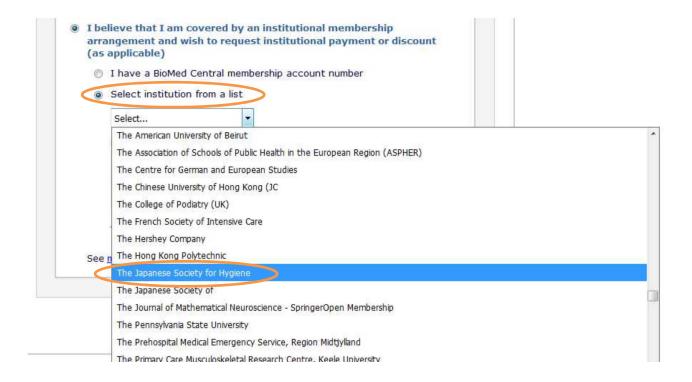

## On the system (Editorial Manager), the section of Publication Charges

- 1) Please choose \( \text{I believe that I am covered by an institutional membership arrangement and wish to request institutional payment discount (as applicable)) \( \text{J} \)
- 2) Please choose 「Select institution from a list」, and please choose 「Japanese Society for Hygiene/members」 among a pull-down menu.