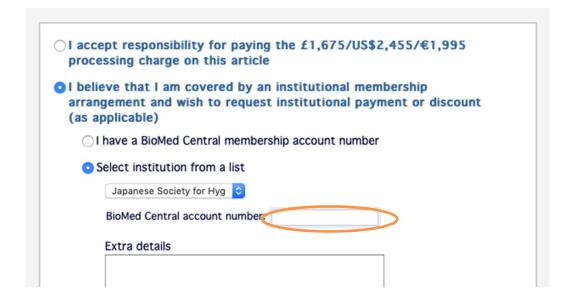

3) Please input the cord for the member of Japanese Society for Hygiene into BioMed Central account number.

A cord is on a page after member information management system (e - naf) login. If you have any questions, Please contact the secretariat (jsh@nacos.com).